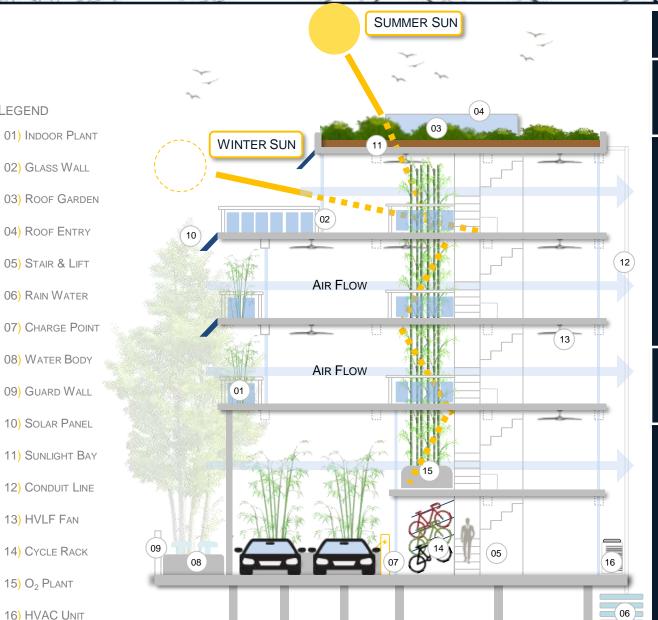

#### GREEN BUILDING SERVICE

To combat climate change, reduce impact on environment & improve efficiency of the building all the while improving Internal environment of the building.

Our Solutions improve Natural lighting, Natural flow of air & passive cooling of building making it less energy consuming.

INDOOR ENVIRONMENT

Indoor Environment quality plays a major role in making any internal space likable, liveable and comfortable for occupants. This is done with a combination of Air Filtration, Climate control, Visual planning, Light Engineering and Ergonomic furniture.

## QUALITY COMFORT PLANNING SERVICE

Air flow and internal climate control is essential for making any space habitable & comfortable for occupants which boosts morale, creativity, cognitive ability, and foster sense of safety. With sustainability as a core policy design solutions that enable comfortable internal environment with minimal to no impact on nature.

## FACADE ENGINEERING SERVICES

Façade is like a skin of the building that provides passive cooling, reduces electrical loss and all the while keep the building thermally sealed. Our design solutions increase the stability, effect radius and durability of the facade layer of the building. Along With sturdy framework façade can protect the building from most natural elements.