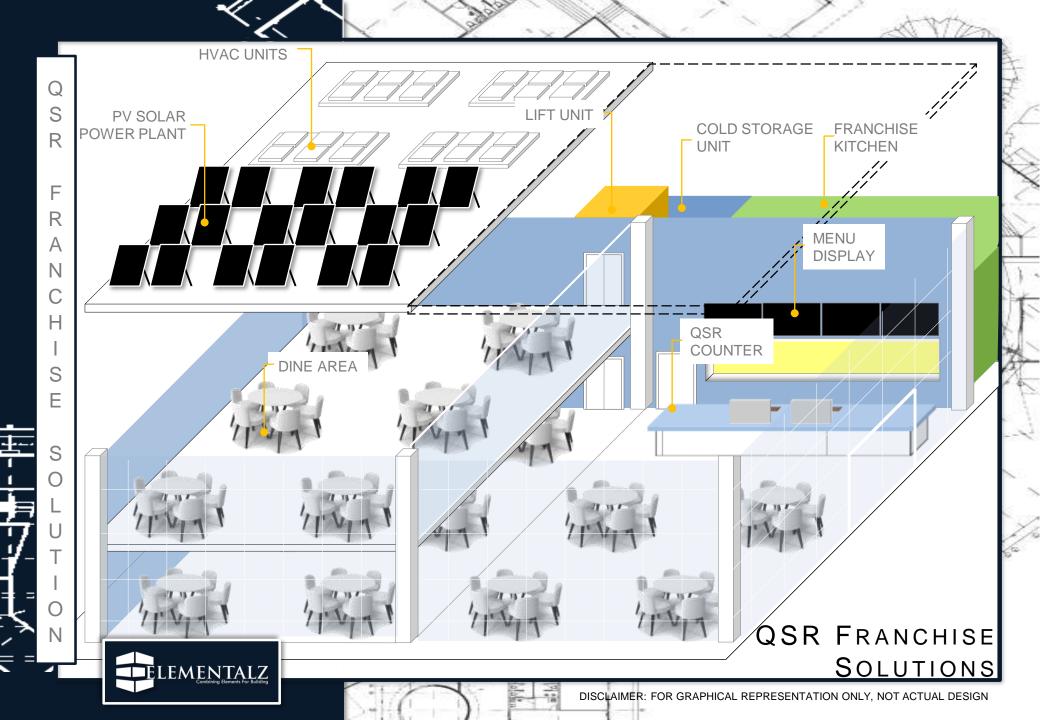

## **QSR FRANCHISE**

**BUILDING SOLUTIONS** 

- QUICK SERVICE RESTAURANT
- FROZEN FOOD OUTLET
- ICE CREAM / SWEET OUTLET
- BAKERY
- Coffee House
- FAST FOOD
- GRILL HOUSE