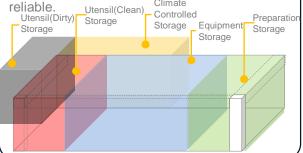

## KITCHEN STORAGE

#### AREA

One of the most common practices to reduce cost in HoReCa business is to buy raw material & ingredients in bulk quantity, but it can quickly decay or spoil. To prevent decay or spoil for as much time possible, multiple technologies and processes are employed which enable storage of perishable raw materials and ingredients. Storage system can be Dry, Wet, Temperature and Environment Control. Another important part of storage is preventing clutter of kitchen work area, hence storage of equipment, utensils and various cutleries, is carefully designed to use minimum space and be able to store as much as possible.

Using years of Experience by our diverse team of professionals, we design kitchen's storage area that seamlessly integrate with kitchen process from storage to food prep. to customer service and cleaning back to storage. Also using multi stage approach we design storage units for perishable ingredients/raw material as per there nature. These system are designed to be sustainable, energy efficient and reliable.