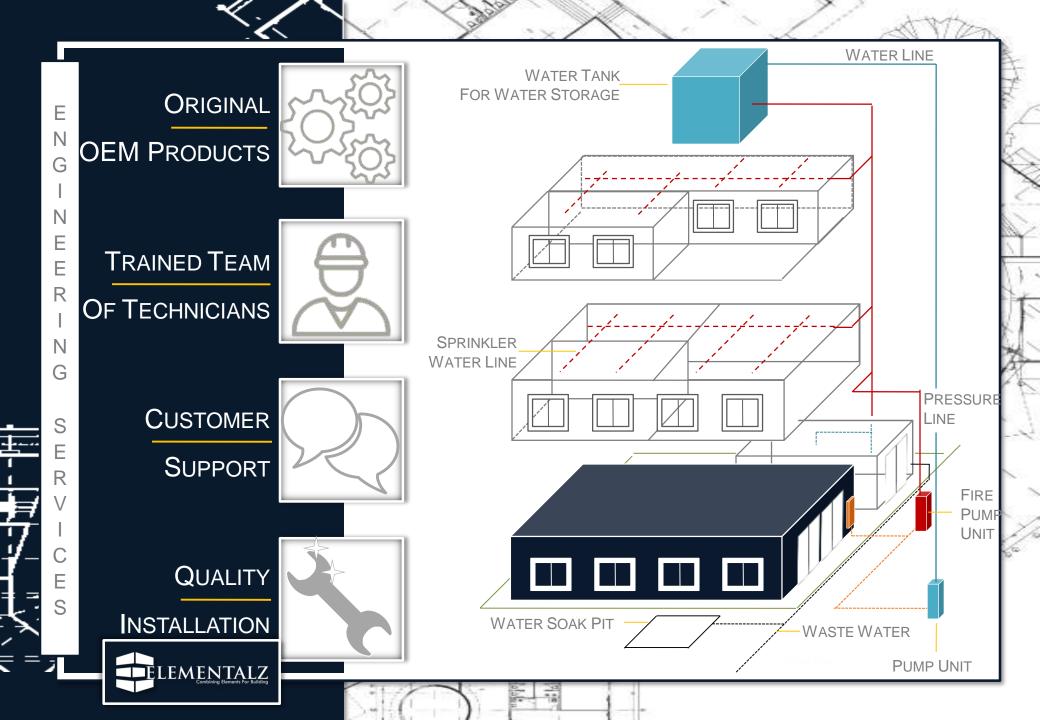

#### SERVICES

Analysis of Byproducts released by human activity and ways along with quantity of measures needed to control or mitigate these byproducts or their effects on nature. Our Environment engineering solutions offer design to development of WTP, STP, ETP, Bio filters, soak pits, Air filtration system, Decarbonisation, recycle units and incinerators.