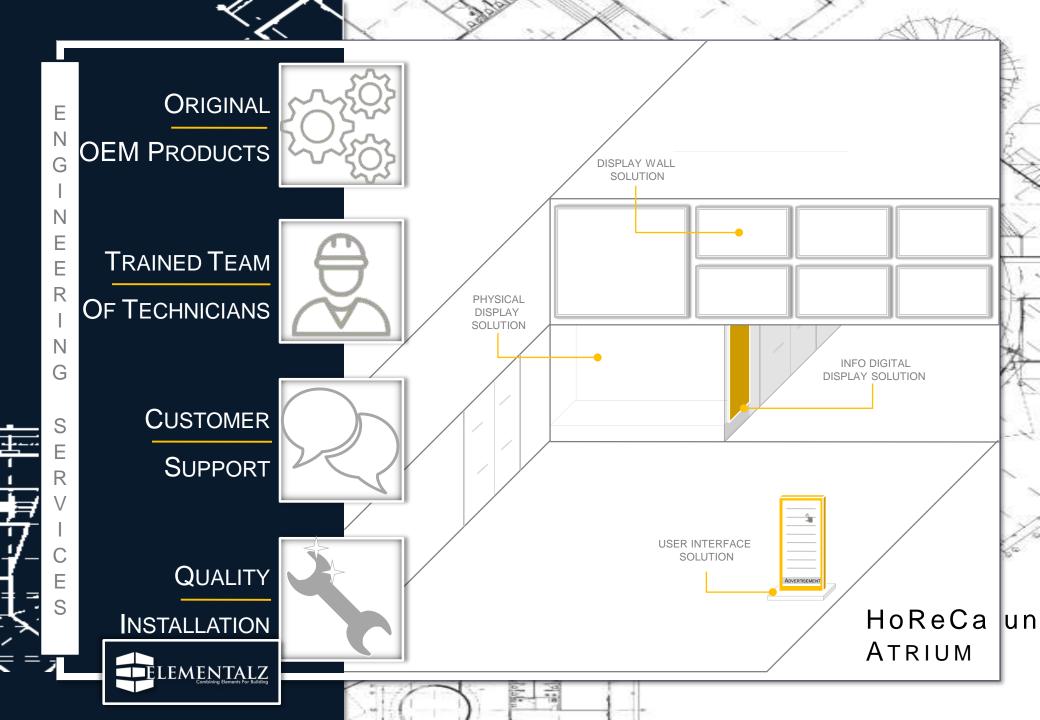

# SMART INTERIOR SOLUTIONS

#### SMART DISPLAY SOLUTION

Full wide display solutions with state of the art display OLED & other best in market, matrix for sharp & clear Image projections. Combined with state of the art audio solution that provide crystal clear, uninterrupted, enhanced, broadcast

#### INTERACTIVE UIX SOLUTION

All of Our solutions have Al driven interactive User interface for customers, patrons and staff which not only improves appetite but also enable more hands on approach to culinary of complex ideas and subjects. Various automation are also used to make the internal environment more comfortable.

#### HoReCa SOFTWARE

HoReCa businesses are free to select Intelligent software that suits them, their culinary patterns and philosophy. But we have teamed with up some of the best SAAS providers with proven track record & flexible payment plans. With Al integration this software can even streamline operations by using predictive analysis, thereby reducing waste and improve profits.