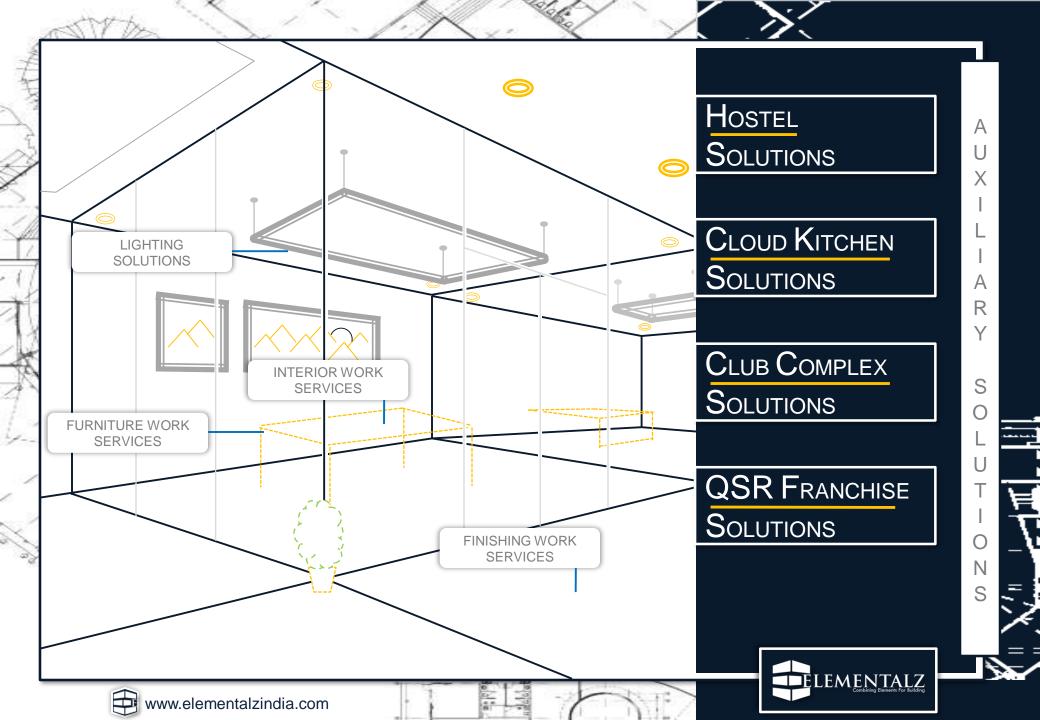

## **CLOUD KITCHEN**

**BUILDING SOLUTIONS** 

- CLOUD KITCHEN
- SECRET KITCHEN
- HYBRID KITCHEN
- KITCHEN SOLUTIONS
- Food Truck
- POP-UP RESTAURANT

## **QSR FRANCHISE**

**BUILDING SOLUTIONS** 

- QUICK SERVICE RESTAURANT
- FROZEN FOOD OUTLET
- ICE CREAM / SWEET OUTLET
- BAKERY
- Coffee House
- FAST FOOD
- GRILL HOUSE

## CLUB BUILDING

SOLUTIONS

- ELITE CLUB
- Wellness Spa & Resort
- HEALTH CLUB
- COUNTRY AND GOLF CLUB
- SPORTS CLUB