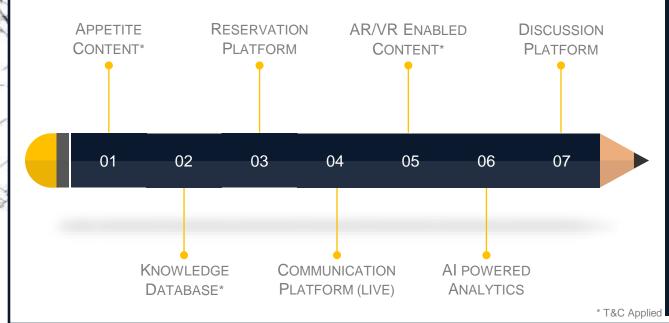

#### HoReCa SOFTWARE

HoReCa businesses are free to select Intelligent software that suits them, their culinary patterns and philosophy. But we have teamed with up some of the best SAAS providers with proven track record & flexible payment plans. With Al integration this software can even streamline operations by using predictive analysis, thereby reducing waste and improve profits.