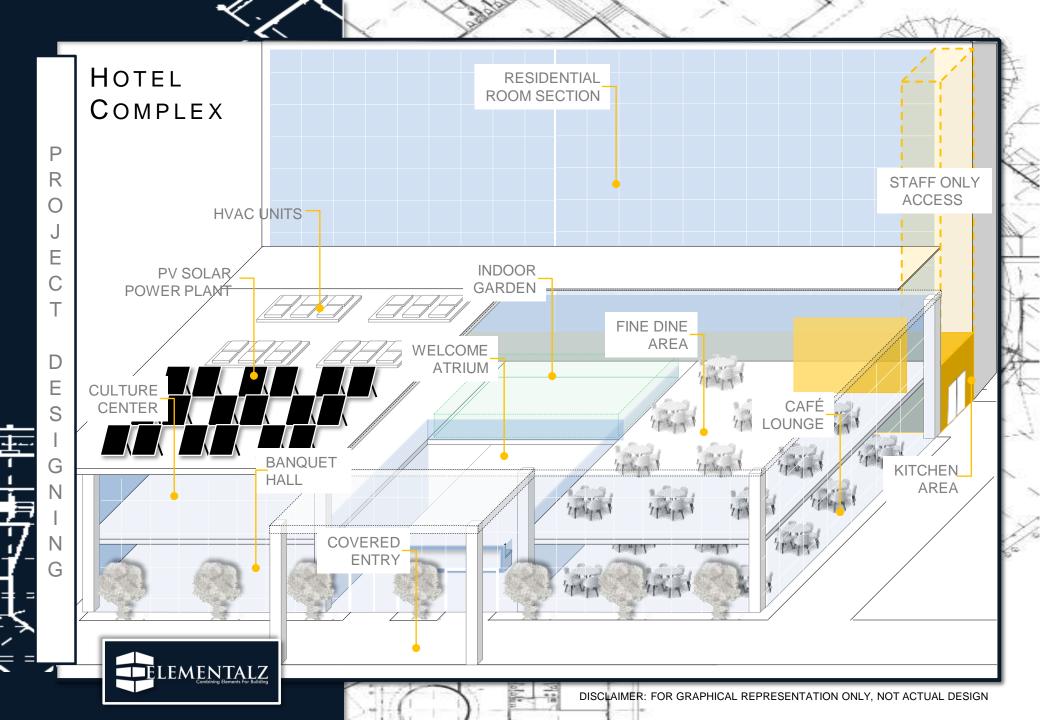

#### COMMON AREAS

- Lobby and corridor areas
- Reception desk with Waiting areas
- Toilets areas (M/F/T)
- Exit Ways and Staircases
- Canteen and Mess
- Billing Department
- Dignity Exit Lobby
- External Walkways
- Garden and Landscape
- Pharmacy (Front end)
- Gift / Souvenir Shop
- Gym and Fitness Area
- Care and Wellness Area
- Indoor Entertainment Area
- Outdoor Entertainment Area
- Pool Area (Indoor/Outdoor)
- Local Heritage Area
- Dining Area(Fine dine, Gourmet, etc.)
- Open Gathering with fine dine area
- Pharmacy Unit
- Banquet / Event Hall
- Experience center
- Cultural center
- Local Heritage center
- Cafes / Pubs / Bars
- Meditation Center
- Theme Area / Center

#### IMPORTANT AREAS

- Guest Rooms/ Areas
- **Doctor Rooms**
- Conference Rooms/ Areas
- Meeting Rooms/ Areas
- Monitoring Room
- Bespoke Residential Areas
- **Exquisite Excursion Areas**
- **Private Beaches**
- Long time Residence Room
- Premium Suites
- Independent Housing Units

#### AUXII IARY AREAS

- Store (Inventory and Cold Storage)
- Engineering (MEP / BES)
- Administrations Areas
- Waste Disposal Areas
- Laundry and Facility Mgmt. Area
- Kitchen
- Academic (Auditorium / Conference)
- Pharmacy (Backend & Corporate)
- Offices
- Control Center