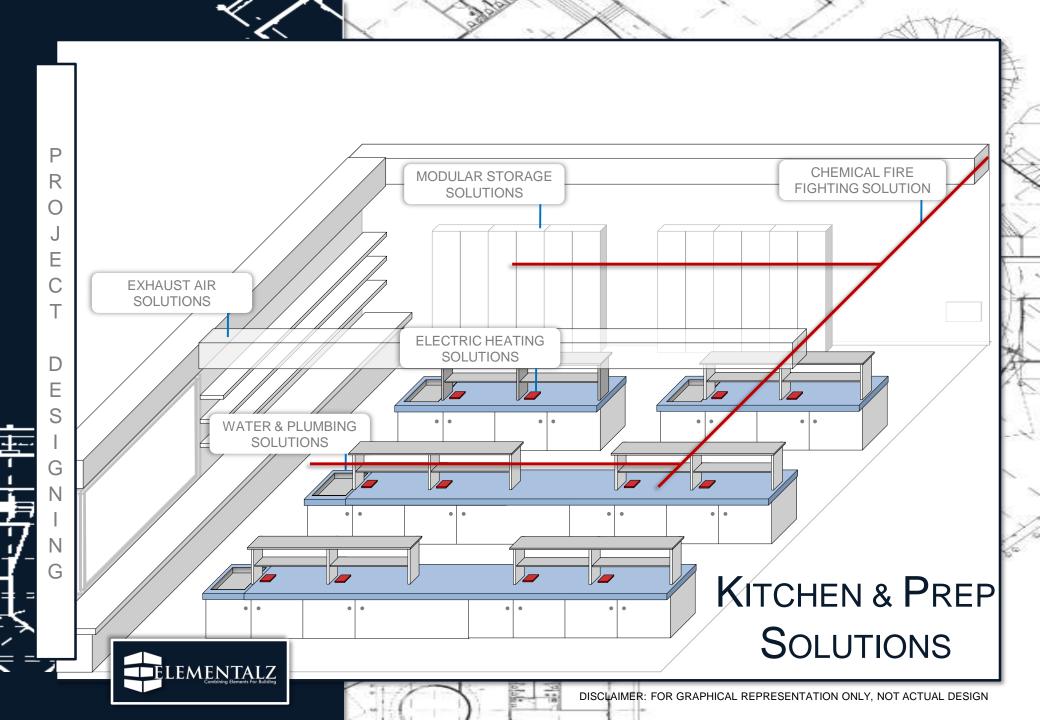

# FOOD PREPARATION AREA

Food Preparation area is a composition of multiple disciplines, working together with each having their own challenges. Using Building information modeling & process flow simulation we design best possible food preparation area which has maximized efficiency and is also according to taste of the Chefs & Owner. Safety of staff is also an important factor that is considered when designing the kitchen. Many component include process line, food prep area, cooking area with multiple and different cooking system, process equipment areas and staff areas.

## Washing Area & Service

#### **A**REA

Using integrated approach to process planning of kitchen, we design and develop washing area that is seamlessly integrate with service area ensuring minimal stacking up of dirty plates and also faster availability of utensils for serving during rush hour. Biggest challenge is having a neat and clean internal environment in the kitchen after disposing off the leftovers and cleaning of dirty plates/utensils. We can design the area as per requirement of the customer from automated line to more traditional unit. Each coming with there sets of challenge but in the end help our client to serve their customer better.

## KITCHEN STORAGE

#### AREA

One of the most common practices to reduce cost in HoReCa business is to buy raw material & ingredients in bulk quantity, but it can quickly decay or spoil. To prevent decay or spoil for as much time possible, multiple technologies and processes are employed which enable storage of perishable raw materials and ingredients. Storage system can be Dry, Wet, Temperature and Environment Control. Another important part of storage is preventing clutter of kitchen work area, hence storage of equipment, utensils and various cutleries, is carefully designed to use minimum space and be able to store as much as possible.

Using years of Experience by our diverse team of professionals, we design kitchen's storage area that seamlessly integrate with kitchen process from storage to food prep. to customer service and cleaning back to storage. Also using multi stage approach we design storage units for perishable ingredients/raw material as per there nature. These system are designed to be sustainable, energy efficient and reliable.