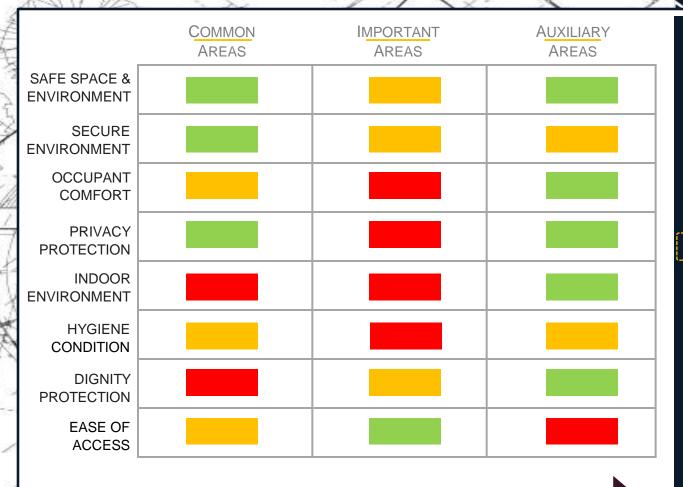

# PARAMETERS FOR BENCHMARKING

SAFE SPACE & ENVIRONMENT

Safe spaces are crucial for healing of both mind & body. Such spaces helps the Patrons to relax. Elements of designing spaces that feel safe vary for each type of Infrastructure but are a combination of light, texture, Air, Odour, visual aids and feedbacks.

SECURE ENVIRONMENT

Secure Environments are a crucial element for healing of both mind & body. Secure environment consist of elements in combination of acoustic & physical protection, Visual Shielding, Air Filtration, Fire and hazard protection. Solution to mitigate negative influencing factor

#### OCCUPANT COMFORT

Comfort of Patron, staff and auxiliary personnel is key concern when designing hotels' internal spaces. Elements that determine the comfort of occupant are a combination of visual comfort, operational comfort, thermal and acoustic comfort.

PRIVACY PROTECTION

Privacy protection plays a critical role in Hotel because it makes patrons and customer comfortable enough to open up & relax. Privacy protection is accomplished by combination of sturdy partition, visual & acoustic barriers, seating arrangement.

INDOOR ENVIRONMENT

Indoor Environment quality plays a major role in making any internal space likable, liveable and comfortable for occupants. This is done with a combination of Air Filtration, Climate control, Visual planning, Light Engineering and Ergonomic furniture.

#### HYGIENE CONDITION

Hygiene is very important in any hospitality facility. We obtain max. possible hygienic condition using a combination of proper surface material selection, filtration of air and water, Max. cleanable

surface

PELEMENTALZ plann.

DIGNITY PROTECTION

Dignity is everyone's right & it needs to be protected specially when someone is vulnerable. We enable dignity protection by using combination of Building Info. Modelling, dignity partition plan, morale planning, Dignity lobby and exit planning, equipment planning.

ACCESS

Access for all without barrier or judgement irrespective of their gender, caste, sexual orientation, differently abled, special needs, etc. We enable access for all through design of proper facilities, integration of various elements like seating, etc. with widely accepted values