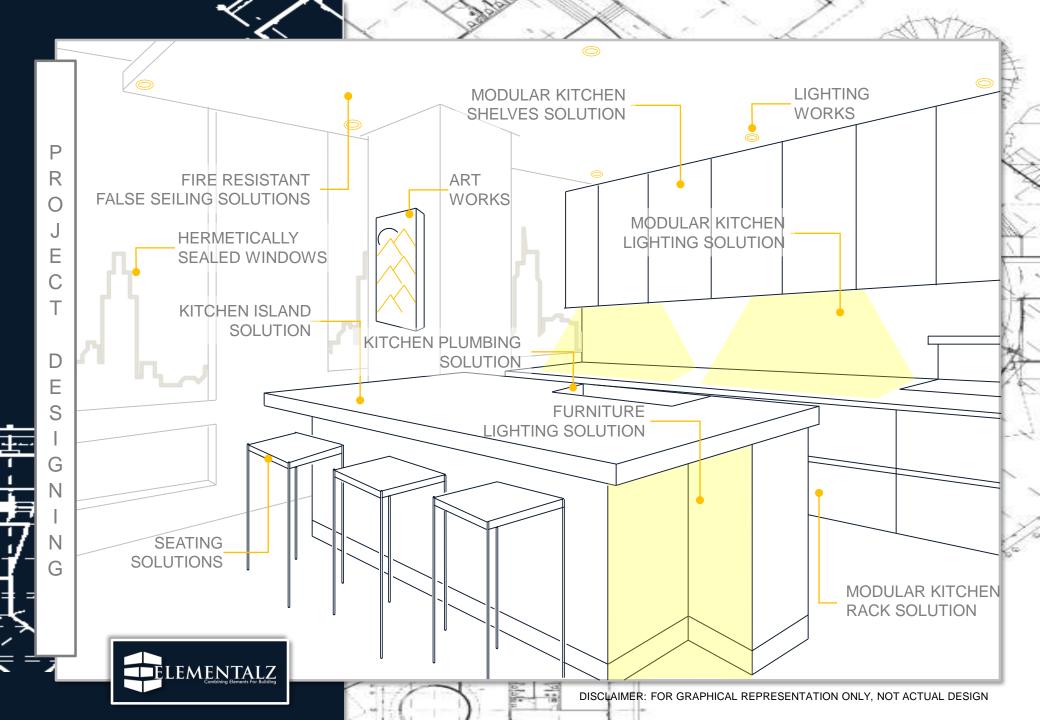

# FOOD PREPARATION AREA

Food Preparation area is a composition of multiple disciplines, working together with each having their own challenges. Using Building information modeling & process flow simulation we design best possible food preparation area which has maximized efficiency and is also according to taste of the Chefs & Owner. Safety of staff is also an important factor that is considered when designing the kitchen. Many component include process line, food prep area, cooking area with multiple and different cooking system, process equipment areas and staff areas.