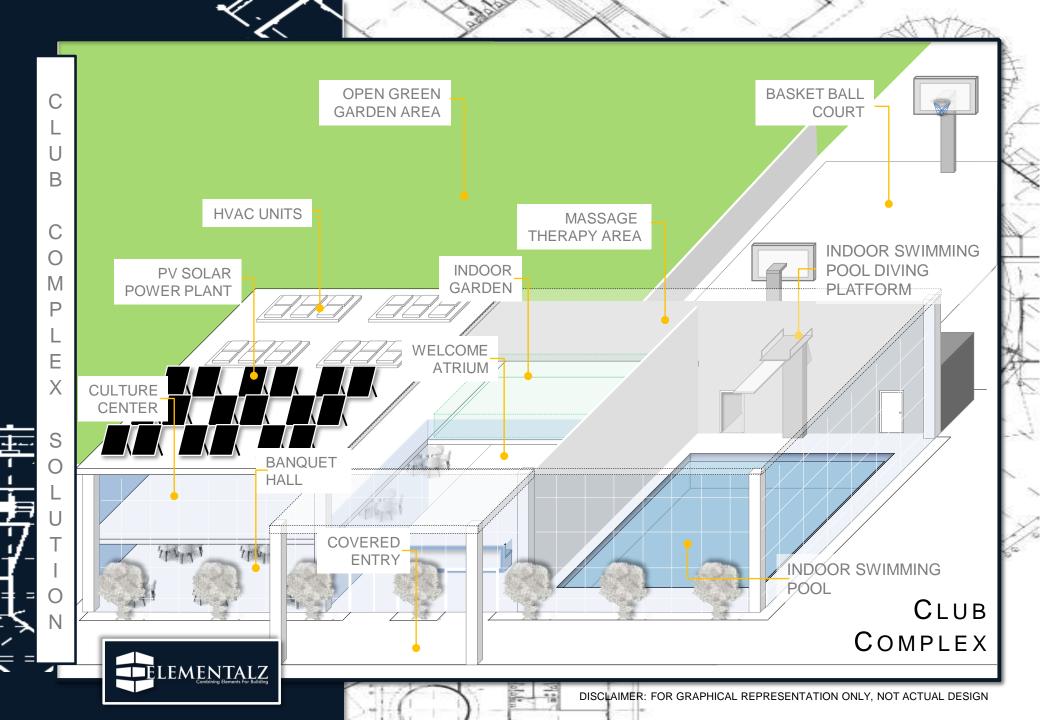

## CLUB BUILDING

SOLUTIONS

- ELITE CLUB
- Wellness Spa & Resort
- HEALTH CLUB
- COUNTRY AND GOLF CLUB
- SPORTS CLUB

#### COMMON AREAS

- Lobby and corridor areas
- Reception desk with Waiting areas
- Toilets areas (M/F/T)
- Exit Ways and Staircases
- Canteen and Mess
- Billing Department
- Dignity Exit Lobby
- External Walkways
- Garden and Landscape
- Pharmacy (Front end)
- Gift / Souvenir Shop
- Gym and Fitness Area
- Care and Wellness Area
- Indoor Entertainment Area
- Outdoor Entertainment Area
- Pool Area (Indoor/Outdoor)
- Local Heritage Area
- Dining Area(Fine dine, Gourmet, etc.)
- Open Gathering with fine dine area
- Pharmacy Unit
- Banquet / Event Hall
- Experience center
- Cultural center
- Local Heritage center
- Cafes / Pubs / Bars
- Meditation Center
- Theme Area / Center