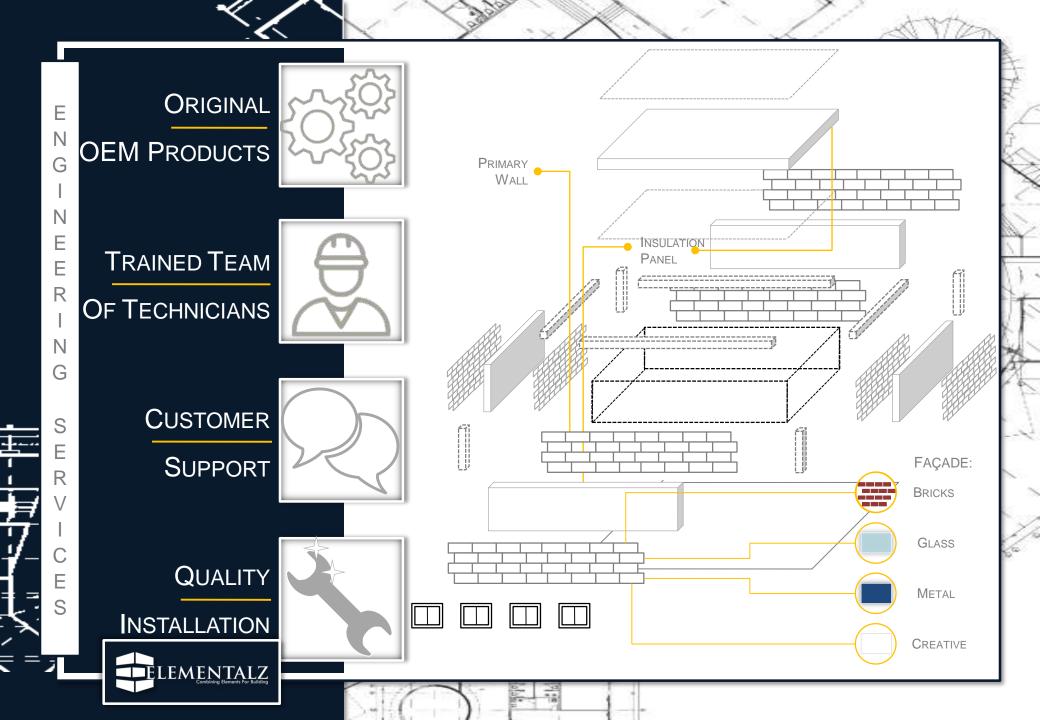

## FACADE ENGINEERING SERVICES

Façade is like a skin of the building that provides passive cooling, reduces electrical loss and all the while keep the building thermally sealed. Our design solutions increase the stability, effect radius and durability of the facade layer of the building. Along With sturdy framework façade can protect the building from most natural elements.