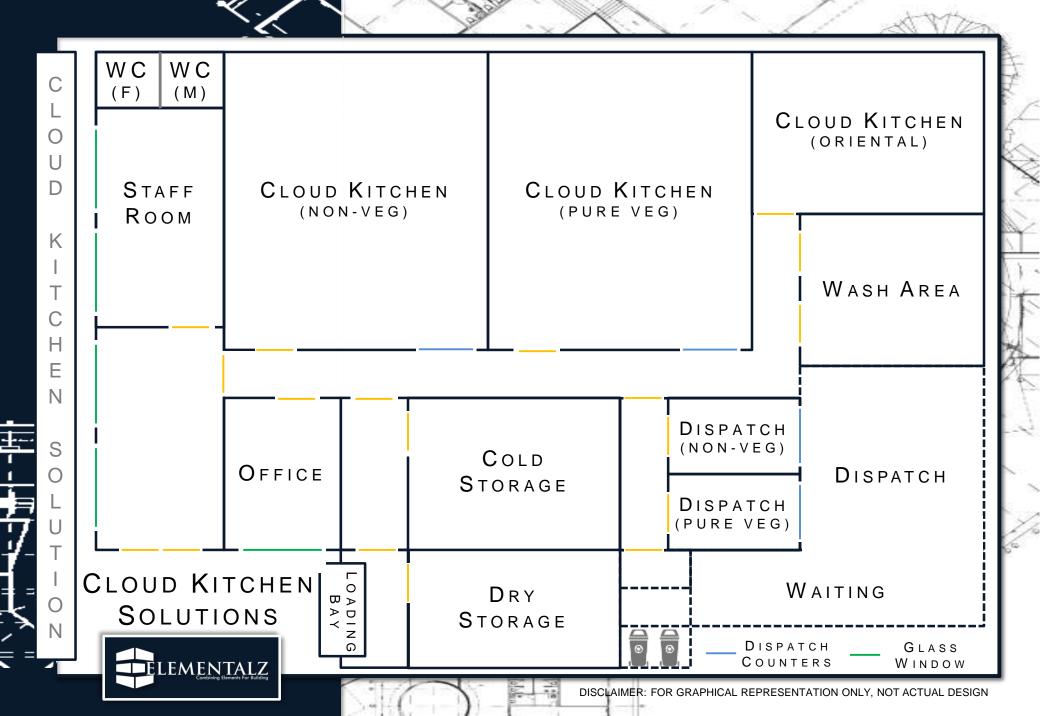

# FOOD PREPARATION AREA

Food Preparation area is a composition of multiple disciplines, working together with each having their own challenges. Using Building information modeling & process flow simulation we design best possible food preparation area which has maximized efficiency and is also according to taste of the Chefs & Owner. Safety of staff is also an important factor that is considered when designing the kitchen. Many component include process line, food prep area, cooking area with multiple and different cooking system, process equipment areas and staff areas.

## Washing Area & Service

#### **A**REA

Using integrated approach to process planning of kitchen, we design and develop washing area that is seamlessly integrate with service area ensuring minimal stacking up of dirty plates and also faster availability of utensils for serving during rush hour. Biggest challenge is having a neat and clean internal environment in the kitchen after disposing off the leftovers and cleaning of dirty plates/utensils. We can design the area as per requirement of the customer from automated line to more traditional unit. Each coming with there sets of challenge but in the end help our client to serve their customer better.

## KITCHEN STORAGE

#### AREA

One of the most common practices to reduce cost in HoReCa business is to buy raw material & ingredients in bulk quantity, but it can quickly decay or spoil. To prevent decay or spoil for as much time possible, multiple technologies and processes are employed which enable storage of perishable raw materials and ingredients. Storage system can be Dry, Wet, Temperature and Environment Control. Another important part of storage is preventing clutter of kitchen work area, hence storage of equipment, utensils and various cutleries, is carefully designed to use minimum space and be able to store as much as possible.

Using years of Experience by our diverse team of professionals, we design kitchen's storage area that seamlessly integrate with kitchen process from storage to food prep. to customer service and cleaning back to storage. Also using multi stage approach we design storage units for perishable ingredients/raw material as per there nature. These system are designed to be sustainable, energy efficient and reliable.