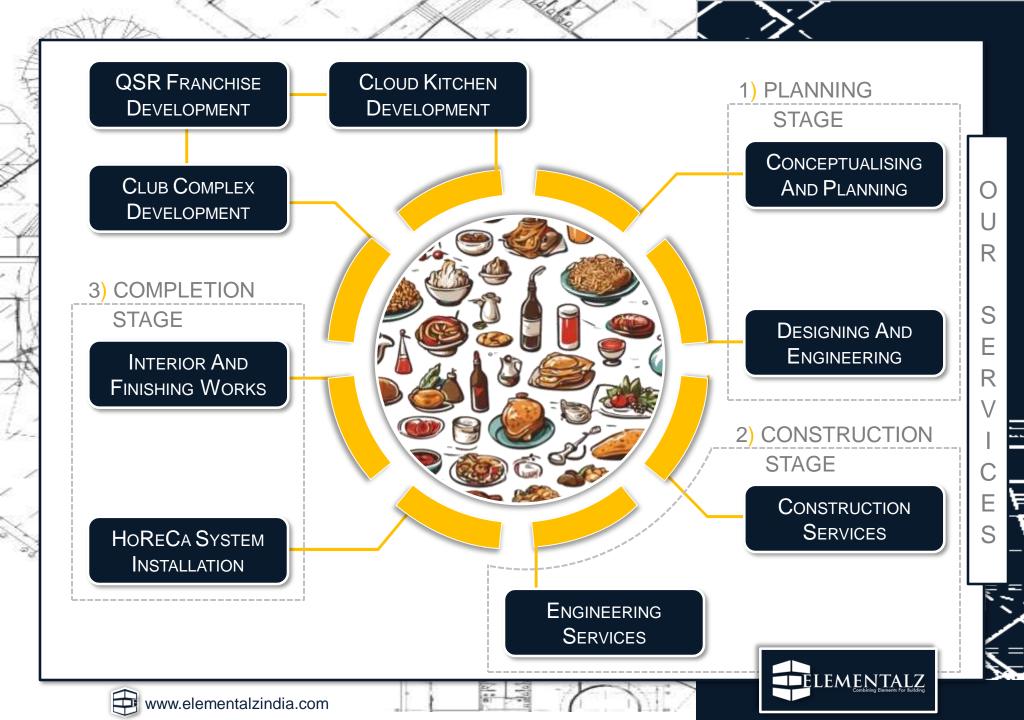

## **CLOUD KITCHEN**

**BUILDING SOLUTIONS** 

- CLOUD KITCHEN
- SECRET KITCHEN
- HYBRID KITCHEN
- KITCHEN SOLUTIONS
- Food Truck
- POP-UP RESTAURANT

## **QSR FRANCHISE**

**BUILDING SOLUTIONS** 

- QUICK SERVICE RESTAURANT
- FROZEN FOOD OUTLET
- ICE CREAM / SWEET OUTLET
- BAKERY
- Coffee House
- FAST FOOD
- GRILL HOUSE

# Conceptualising And Planning

- PROJECT CONCEPT
- PROJECT PLANNING

# Designing And Engineering

- Designing Services
- Engineering Services

R

Ε

Ν

P

## Construction Services

- PEB Construction
- CIVIL CONSTRUCTION
- Modular Construction

## Engineering Services

- MEP Systems
- BES Systems
- SPECIAL SYSTEMS