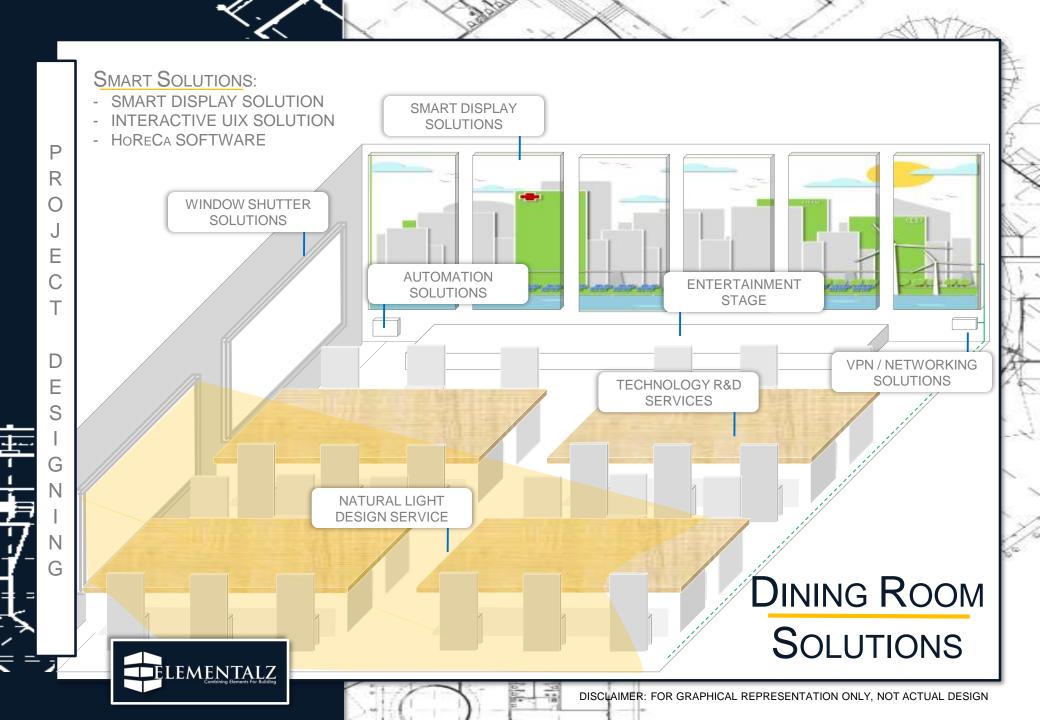

# SMART INTERIOR SOLUTIONS

#### SMART DISPLAY SOLUTION

Full wide display solutions with state of the art display OLED & other best in market, matrix for sharp & clear Image projections. Combined with state of the art audio solution that provide crystal clear, uninterrupted, enhanced, broadcast

#### INTERACTIVE UIX SOLUTION

All of Our solutions have Al driven interactive User interface for customers, patrons and staff which not only improves appetite but also enable more hands on approach to culinary of complex ideas and subjects. Various automation are also used to make the internal environment more comfortable.

#### HoReCa SOFTWARE

HoReCa businesses are free to select Intelligent software that suits them, their culinary patterns and philosophy. But we have teamed with up some of the best SAAS providers with proven track record & flexible payment plans. With Al integration this software can even streamline operations by using predictive analysis, thereby reducing waste and improve profits.