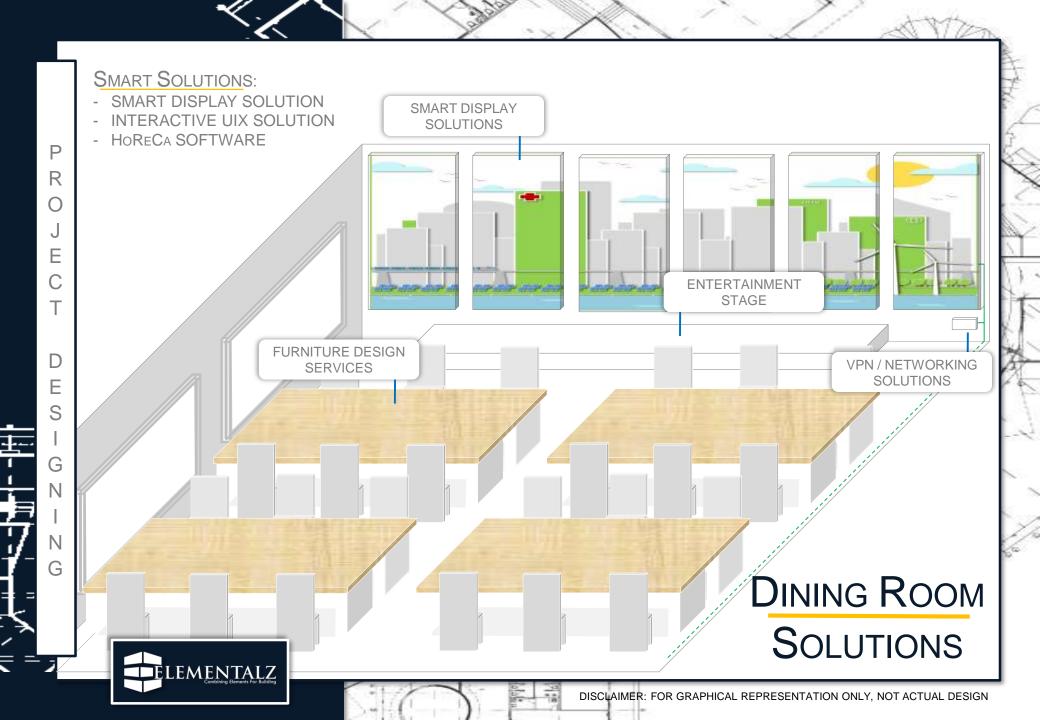

# SMART INTERIOR SOLUTIONS

#### SMART DISPLAY SOLUTION

Full wide display solutions with state of the art display OLED & other best in market, matrix for sharp & clear Image projections. Combined with state of the art audio solution that provide crystal clear, uninterrupted, enhanced, broadcast

#### INTERACTIVE UIX SOLUTION

All of Our solutions have Al driven interactive User interface for customers, patrons and staff which not only improves appetite but also enable more hands on approach to culinary of complex ideas and subjects. Various automation are also used to make the internal environment more comfortable.

#### HoReCa SOFTWARE

HoReCa businesses are free to select Intelligent software that suits them, their culinary patterns and philosophy. But we have teamed with up some of the best SAAS providers with proven track record & flexible payment plans. With Al integration this software can even streamline operations by using predictive analysis, thereby reducing waste and improve profits.