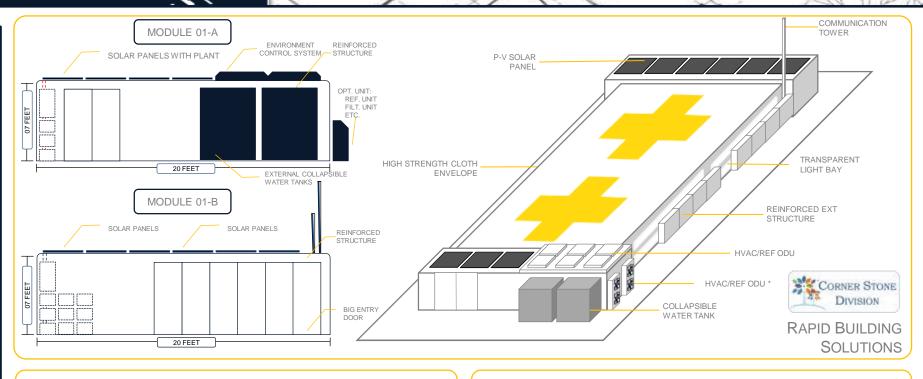

## RAPID BUILD SOLUTIONS

World has changed after the covid-19 infection. But this is not the only threat that threatens the Humans on various levels & may lead to Human catastrophe of unprecedented proportions.

But we can manage the aftermath of each catastrophe and do our best for Restoring the faith and securing the affected people. For that we present our Corner Stone solutions Division. Our Corner Stone Division has designed state of the art Hospitals, Crisis Management Centre, Relief Camps, Civilian Defense systems, Portable Utility Systems, etc.

#### Features of Rapid Builds:

- Rapid Buildings are those buildings that can be transported and established in new location in 24 - 48 Hours
- These building structures are sturdy, can be transported by Trucks, Airlifted & with modification even be air dropped directly on the field
- Packing Unpacking, Transportation, prep should need minimal staffs & workers with minimal specialize training
- Rapid Building should be mostly be self reliant in power generation & environment control

For more Information Please read Rapid build cornerstone brochure.

- PEB Construction
- CIVIL CONSTRUCTION
- Modular Construction
  - PORTA CABINS
  - RAPID BUILD SOLUTIONS
  - CONTAINER HOUSING