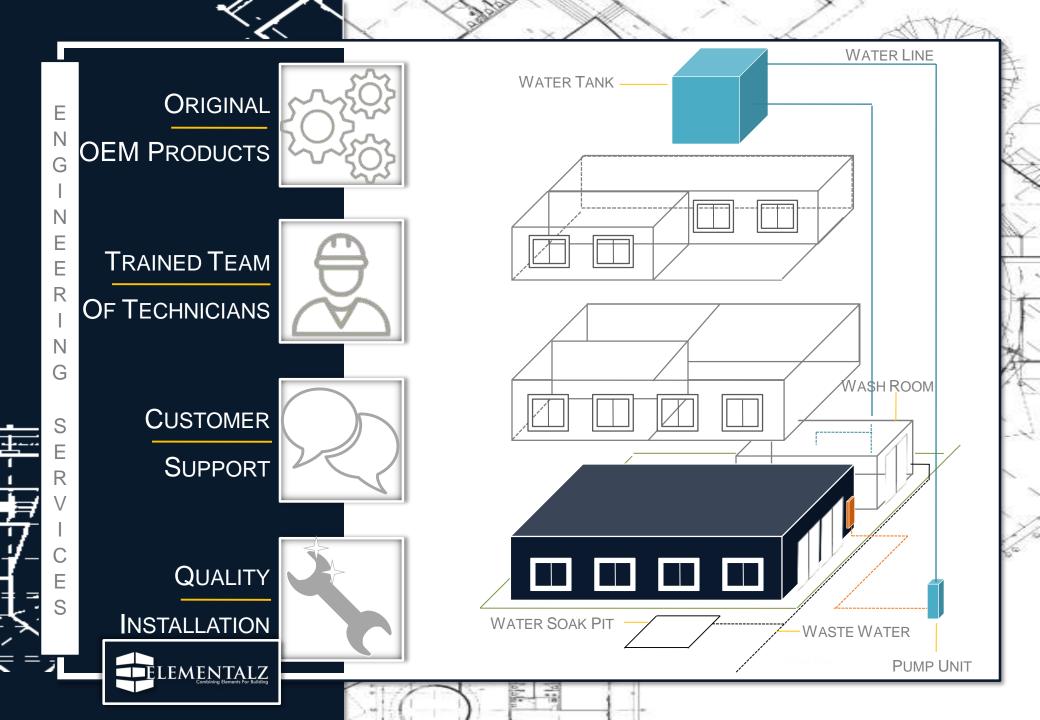

#### SERVICES

Analysis of Byproducts released by human activity and ways along with quantity of measures needed to control or mitigate these byproducts or their effects on nature. Our Environment engineering solutions offer design to development of WTP, STP, ETP, Bio filters, soak pits, Air filtration system, Decarbonisation, recycle units and incinerators.

STP, WTP, ETP and Water Recycling Unit

Submersible & all types of pumping system
Distribution Flow control Valves
Pressure pumps

Distribution and Irrigation Pipes Automatic & Manual Mixers

Misting Units

Heat Exchanger Unit Components

Canal Designing and Layout Planning

Hot & Cold Water Solutions

TORAGE

Overhead Tank
Septic Tanks
Water Collection Pits
Rain Water Harvesting with Bio Cleaning
Portable Tanks
Sedimentation Tanks
Soak Pits and Deposit Canals